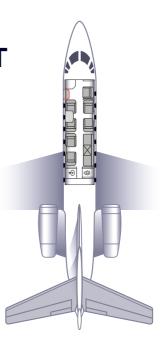

The Sovereign offers one of the largest double-club cabins available in its class, allowing passengers to stand and walk around during the flight. The closet located in the rear toilet provides space to stow several full-size garment bags, coats and brief cases.

## **CESSNA CITATION SOVEREIGN - AIRCRAFT DATA**

| CATEGORY     | Super Mid-Size             | AMENITIES                                                                                                                                                                                                                                                                                                                |
|--------------|----------------------------|--------------------------------------------------------------------------------------------------------------------------------------------------------------------------------------------------------------------------------------------------------------------------------------------------------------------------|
| REGISTRATION | SE-RFL                     | Enclosed toilet     115V outlet     CD and DVD player, Bluetooth,     headsets and seat monitors     Satellite phone     Partial galley                                                                                                                                                                                  |
| MAX PAX      | 9 seats including a divan  |                                                                                                                                                                                                                                                                                                                          |
| HOME BASE    | EGLF/FAB – Farnborough, UK |                                                                                                                                                                                                                                                                                                                          |
| INSURANCE    | US \$200m                  |                                                                                                                                                                                                                                                                                                                          |
| MANUFACTURED | 2009                       | PLEASE NOTE THAT OUR CESSNA<br>CITATION SOVEREIGN AIRCRAFT:                                                                                                                                                                                                                                                              |
| REFURB: EXT  | N-A                        | <ul> <li>Does not require Owner's Approval</li> <li>Is a non-smoking aircraft</li> <li>Offers a VIP cold catering service</li> <li>Includes a cabin attendant upon request</li> <li>Operates on the US Visa Waiver Scheme</li> <li>Is not WIFI equipped</li> <li>Carriage of pets allowed - UK DEFRA approved</li> </ul> |
| REFURB: INT  | N-A                        |                                                                                                                                                                                                                                                                                                                          |