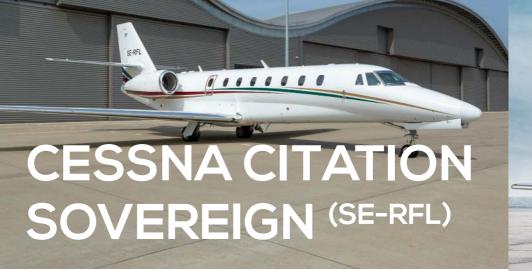

COMFORTABLE AND
QUIET WITH EXCELLENT
PERFORMANCE

The Cessna Citation Sovereign is a Super Mid-Sized aircraft with advanced aerodynamics and superior fuel efficiency, and is an environmentally sound aircraft with low noise levels and emissions.

The aircraft can cruise at Mach 0.80 for almost 2,700 nm (5,000 km). Thanks to its exceptional runway performance, needing only 3,600 feet of runway, the aircraft can use smaller landing strips that are inaccessible to other jets. Our Cessna Citation Sovereign is approved to operate steep approaches, making London City Airport and several of the more extreme Alpine airports available to our customers.