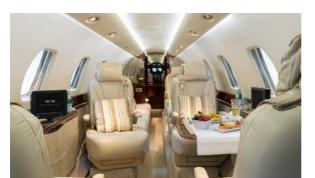

The Sovereign offers one of the largest double-club cabins available in its class, allowing passengers to stand and walk around during the flight. The closet located in the rear toilet provides space to stow several full-size garment bags, coats and brief cases.