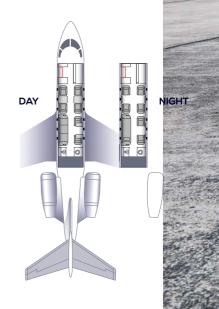

The cabin and flat floor make life onboard comfortable and easy. The large luxury bathroom, access to your baggage in-flight and the low cabin noise level will enhance your experience. The spacious forward galley will provide VIP catering. A fast internet service is available on request.

## BOMBARDIER CHALLENGER 350 - AIRCRAFT DATA

| CATEGORY     | Super Mid-Size                           | AMENITIES                                                                                                                                                                                                                                 |
|--------------|------------------------------------------|-------------------------------------------------------------------------------------------------------------------------------------------------------------------------------------------------------------------------------------------|
| REGISTRATION | SE-RNR                                   | <ul> <li>Enclosed toilet</li> <li>Satellite based WiFi</li> <li>115V outlet</li> <li>CD and DVD player,<br/>Bluetooth, headsets and seat monitors</li> <li>Forward galley</li> <li>Satellite phone</li> </ul>                             |
| МАХ РАХ      | 9 seats including a<br>convertible divan |                                                                                                                                                                                                                                           |
| HOME BASE    | ESGG/GOT – Gothenburg, SE                |                                                                                                                                                                                                                                           |
| INSURANCE    | US \$300m                                |                                                                                                                                                                                                                                           |
| MANUFACTURED | 2018                                     | PLEASE NOTE THAT OUR BOMBARDIER<br>CHALLENGER 350 AIRCRAFT:                                                                                                                                                                               |
| REFURB: EXT  | NEW June 2018                            | <ul> <li>Is offered subject to Owner's Release</li> <li>Is a non-smoking aircraft</li> <li>Includes a cabin attendant</li> <li>Operates on the US Visa Waiver Scheme</li> <li>Carriage of pets allowed - UK DEFRA<br/>approved</li> </ul> |
| REFURB: INT  | NEW June 2018                            |                                                                                                                                                                                                                                           |